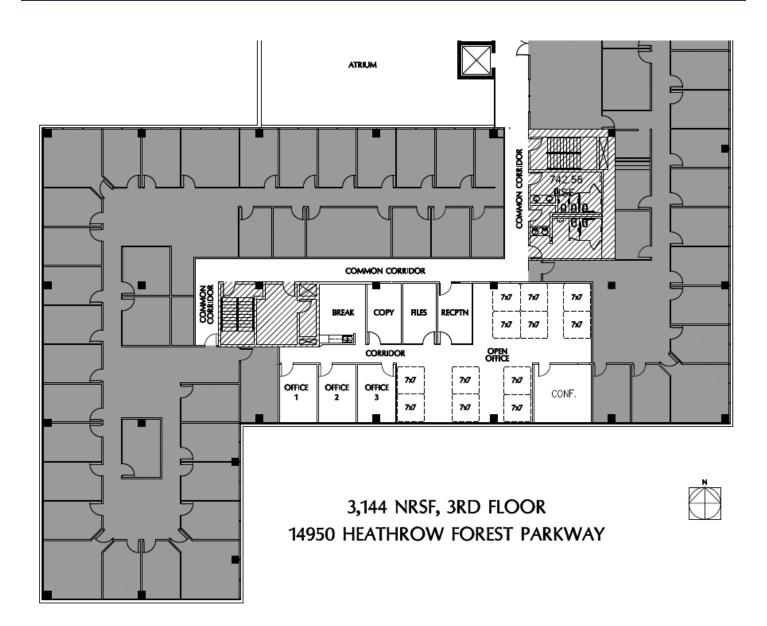

# **FOR LEASE**

3,144 Total SF \$19.50/SF Gross

### THE MEADOWS AT INTERWOOD

14950 HEATHROW FOREST PARKWAY, SUITE 350. HOUSTON, TEXAS 77032