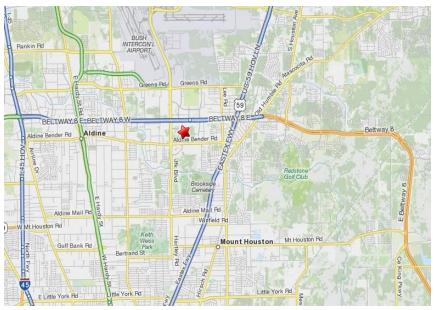

### **AMENITIES**

- Class A suburban office building featuring cantilevered office areas overlooking a dramatic four-story atrium lobby
- Near the intersection of Beltway 8, JFK Blvd, and US 59, just south of Bush Intercontinental Airport (IAH), and only a few miles away from the new ExxonMobil campus
- Located in the exclusive Interwood Corporate Park, a "Woodlands"-like densely forested 415-acre oasis including a 1-1/4 mile jogging trail
- Building features available to tenants:
  - Secured garage parking
  - Private night-time patrol guard
  - Conference room
  - Gym facility with state-of-the-art locker rooms
  - On-site deli restaurant

#### Link: Click here for map.

© 2016 Brummett and Company. The information above is believed reliable. While its accuracy is not doubted, no guarantee, warranty or representation about it is hereby stated or implied. It is the responsibility of any interested party to independently confirm its accuracy and completeness. Rates quoted are "as-is" initial base rents only. Interested parties should conduct a careful, independent investigation of the properties to determine suitability.