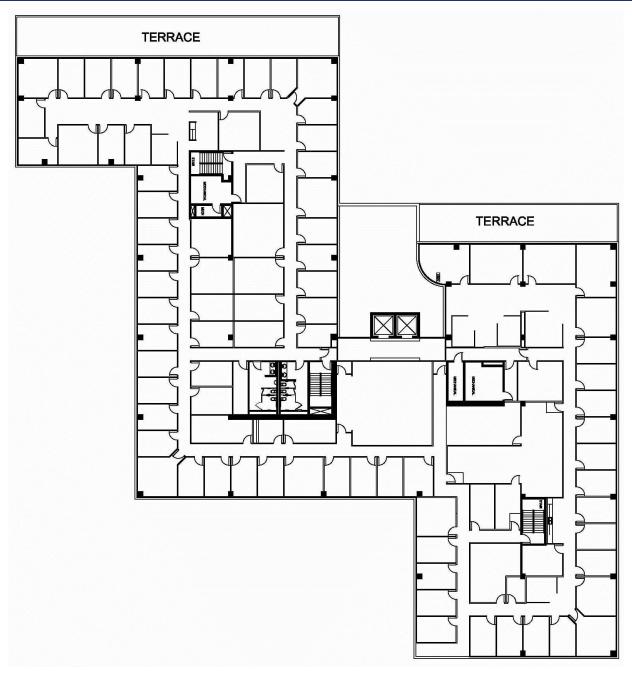

## FOR LEASE 28,868 Total SF \$19.50/SF Gross

# FOR LEASE 28,868 Total SF \$19.50/SF Gross